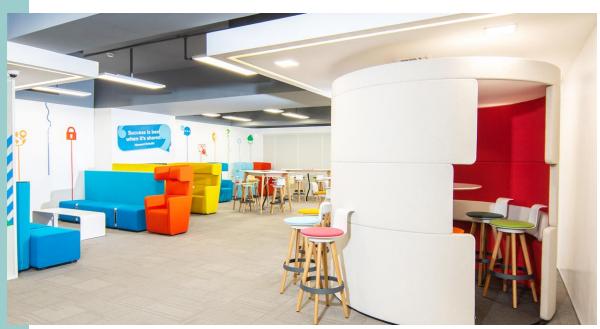

#### Outcome:

Elevating the idea of Bürolandschaft, our team of experts developed an open office setup that promotes dynamic collaboration. The new environment's 1000-sqm facility boasts of an optimal mix of dedicated workstations with open spaces to reflect a thoughtful mix of function and style. Trends is also an exclusive partner of iSynergy for design and fit-out works which produced multiple completed sites in Cebu.