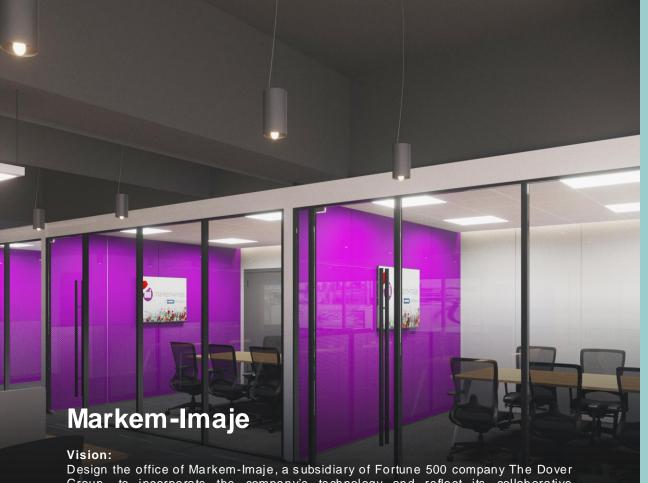

Design the office of Markem-Imaje, a subsidiary of Fortune 500 company The Dover Group, to incorporate the company's technology and reflect its collaborative entrepreneurial spirit.

#### Outcome:

Implementing the principles of color and space, our design experts built a 400-sqm office that allows easy display of Markem-Imaje's technology. The established workspace mirrors the organization's collaborative entrepreneurial spirit through its thematic colors and open space layout. The finished design will also serve as the standard for their future sites.