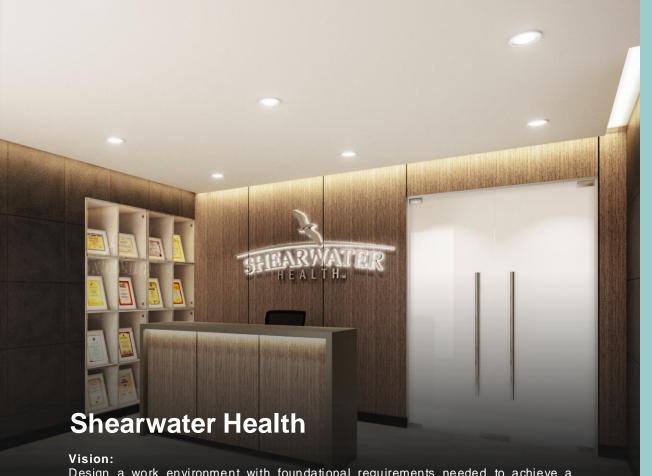

Design a work environment with foundational requirements needed to achieve a high resilient network.

#### Outcome:

Our team of experts provided their BGC office with floor fit-out, cablings, data center, network and wireless infrastructure with high availability and stacking features. With process improvements and space challenges in mind, our team also designed a 5000-sqm site in Cebu fully equipped with the technological infrastructure to supplement their clinical expertise.