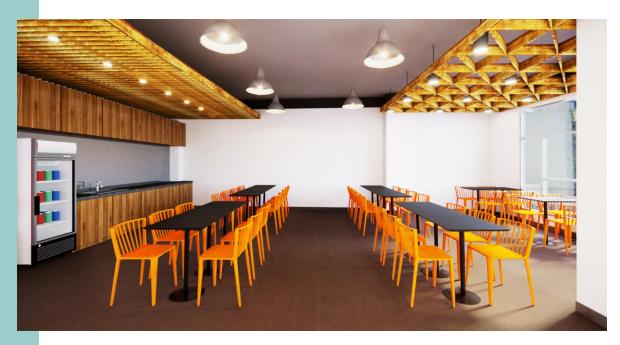

#### Outcome:

The Visaya KPO offices in Makati and Dumaguete was built to make workplace agility a possibility. The two sites combined feature a total of 1,500-sqm and can accommodate more than 300 seats with production areas designed for an agile work environment. Through video-conferencing technology and touchdown stations, the reimagined workspace facilitates easier workflows and consequently provide smoother client engagements.