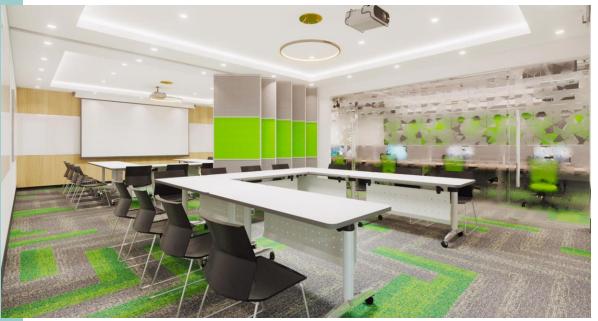

#### Outcome:

The Visaya KPO offices in Makati and Dumaguete was built to make workplace agility a possibility. The two sites combined feature a total of 1,500-sqm and can accommodate more than 300 seats with production areas designed for an agile work environment. Through video-conferencing technology and touchdown stations, the reimagined workspace facilitates easier workflows and consequently provide smoother client engagements.