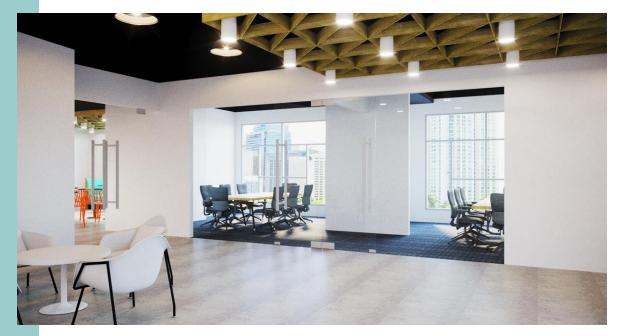

#### Outcome:

The Visaya KPO offices in Makati and Dumaguete was built to make workplace agility a possibility. The two sites combined feature a total of 1,500-sqm and can accommodate more than 300 seats with production areas designed for an agile work environment. Through video-conferencing technology and touchdown stations, the reimagined workspace facilitates easier workflows and consequently provide smoother client engagements.