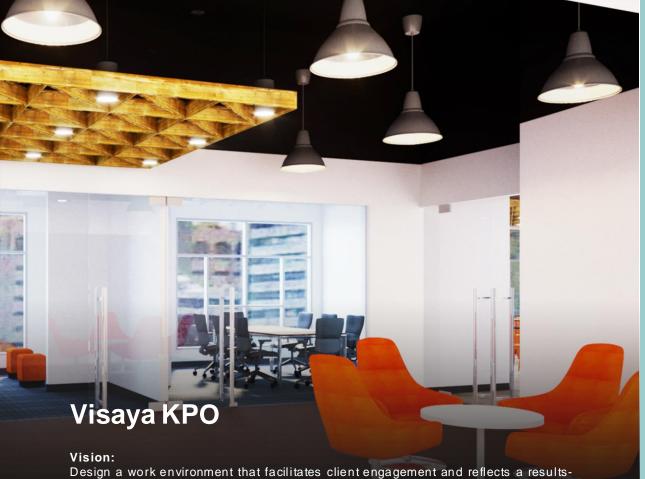

Design a work environment that facilitates client engagement and reflects a resultsoriented and agile workplace.

#### Outcome:

The Visaya KPO offices in Makati and Dumaguete was built to make workplace agility a possibility. The two sites combined feature a total of 1,500-sqm and can accommodate more than 300 seats with production areas designed for an agile work environment. Through video-conferencing technology and touchdown stations, the reimagined workspace facilitates easier workflows and consequently provide smoother client engagements.