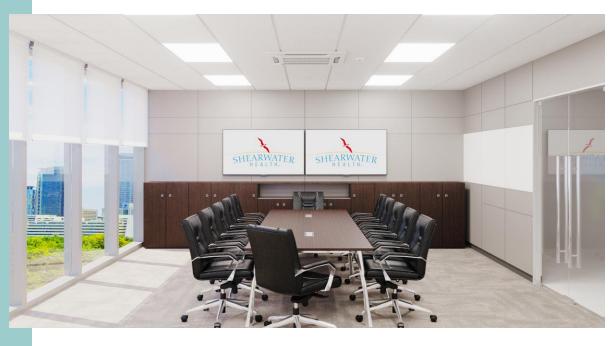

Design a work environment with foundational requirements needed to achieve a high resilient network.

#### Outcome:

Our team of experts provided their BGC office with floor fit-out, cablings, data center, network and wireless infrastructure with high availability and stacking features. With process improvements and space challenges in mind, our team also designed a 5000-sqm site in Cebu fully equipped with the technological infrastructure to supplement their clinical expertise.